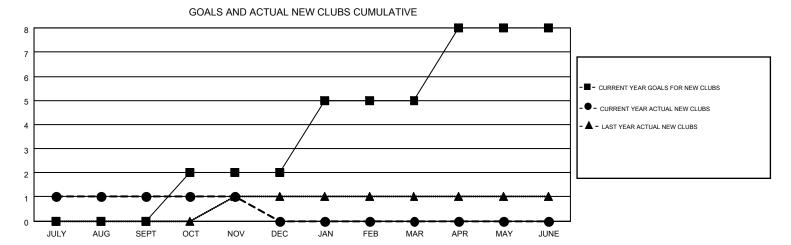

## MONTHLY MEMBERSHIP PROGRESS REPORT

Multiple District 8

Results as of: 11/30/2014

LOCATION: LOUISIANA

| GMT: HAL GF   | RIFFIN           |                   |                  |                  |                       |                    |                                        |                    | GMT CA 1         |  |
|---------------|------------------|-------------------|------------------|------------------|-----------------------|--------------------|----------------------------------------|--------------------|------------------|--|
|               |                  | Clubs             |                  |                  | Members               |                    |                                        |                    |                  |  |
|               | RESU             | LTS FOR 2014-2015 |                  |                  | RESULTS FOR 2014-2015 |                    |                                        |                    |                  |  |
| QUARTER       | NEW CLUB<br>GOAL | NEW CLUBS         | DROPPED<br>CLUBS | NET<br>GAIN/LOSS | QUARTER               | NEW MEMBER<br>GOAL | CHARTER AND<br>NEW<br>MEMBERS<br>ADDED | DROPPED<br>MEMBERS | NET<br>GAIN/LOSS |  |
| JULY/AUG/SEPT | 0                | 1                 | 1                | 0                | JULY/AUG/SEPT         | 6                  | 198                                    | 183                | 15               |  |
| OCT/NOV/DEC   | 2                | 0                 | 1                | -1               | OCT/NOV/DEC           | 61                 | 78                                     | 68                 | 10               |  |
| JAN/FEB/MAR   | 3                | 0                 | 0                | 0                | JAN/FEB/MAR           | 96                 | 0                                      | 0                  | 0                |  |
| APR/MAY/JUNE  | 3                | 0                 | 0                | 0                | APR/MAY/JUNE          | 81                 | 0                                      | 0                  | 0                |  |