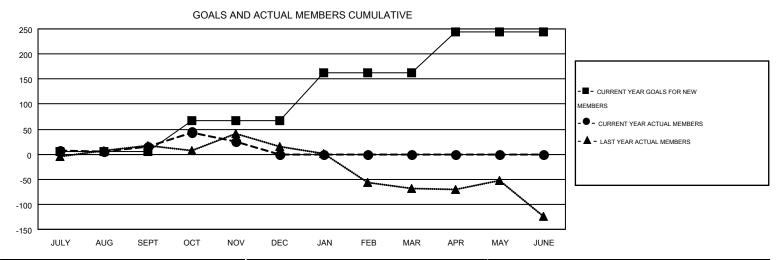

## MONTHLY MEMBERSHIP PROGRESS REPORT

Multiple District 8

Results as of: 11/30/2014

LOCATION: LOUISIANA

| GMT: HAL GF   | RIFFIN           |                   |                  |                  |                       |                    |                                        |                    | GMT CA 1         |  |
|---------------|------------------|-------------------|------------------|------------------|-----------------------|--------------------|----------------------------------------|--------------------|------------------|--|
|               |                  | Clubs             |                  |                  | Members               |                    |                                        |                    |                  |  |
|               | RESU             | LTS FOR 2014-2015 |                  |                  | RESULTS FOR 2014-2015 |                    |                                        |                    |                  |  |
| QUARTER       | NEW CLUB<br>GOAL | NEW CLUBS         | DROPPED<br>CLUBS | NET<br>GAIN/LOSS | QUARTER               | NEW MEMBER<br>GOAL | CHARTER AND<br>NEW<br>MEMBERS<br>ADDED | DROPPED<br>MEMBERS | NET<br>GAIN/LOSS |  |
| JULY/AUG/SEPT | 0                | 1                 | 1                | 0                | JULY/AUG/SEPT         | 6                  | 198                                    | 183                | 15               |  |
| OCT/NOV/DEC   | 2                | 0                 | 1                | -1               | OCT/NOV/DEC           | 61                 | 78                                     | 68                 | 10               |  |
| JAN/FEB/MAR   | 3                | 0                 | 0                | 0                | JAN/FEB/MAR           | 96                 | 0                                      | 0                  | 0                |  |
| APR/MAY/JUNE  | 3                | 0                 | 0                | 0                | APR/MAY/JUNE          | 81                 | 0                                      | 0                  | 0                |  |